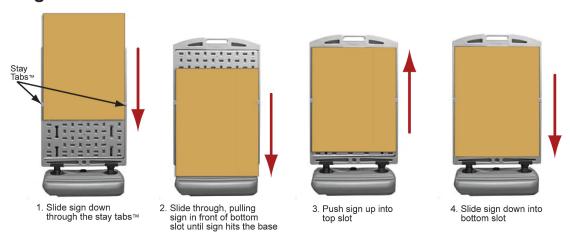

## **Sign Insertion Instructions**

- Keep critical graphics like text & logos away from the trim edge.
- Upload Portal www.advancegraphics.ca/fileuploadportal.htm

52 Scott St. West., St. Catharines, ON L2R 1C9