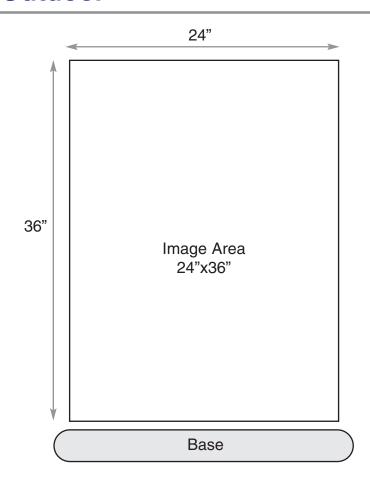

## **Outdoor**

- Panel Size 24" x 36" (live area)
- Add 1/4" bleed on the top & sides
- 150dpi
- CMYK not RGB
- Outline or curve any text
- Save as: PDF, tiff, eps or jpeg

| Specifications                | Wind Sign                          |
|-------------------------------|------------------------------------|
| Color                         | Gray                               |
| Dimensions (Frame Only)       | 42.9"H x 26"W x 2.5"D              |
| Dimensions (Base Only)        | 7.1"H x 28.7"W x 18.1" D           |
| Dimensions Assembled          | 53"H x 28.7"W                      |
| <b>Total Weight Assembled</b> | 25 lbs.                            |
| Base Sand Ballasting          | Use a max. of 115 lbs. of dry sand |