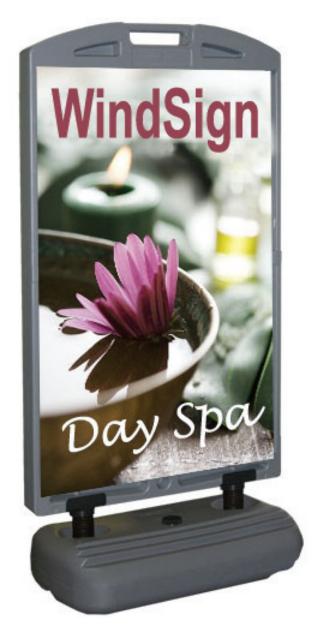

## Wind Sign Outdoor

- Change signs in seconds
  - "Quick-Change"™ feature, signs easily slide in and out
- All plastic frame
  - eliminates torn, bent, or rusted frames
- Plastic base has two built-in wheels
  - can be filled with dry sand
  - can be moved easily
- Tool free assembly

Very easy to use & setup

Quality Design

Coil springs resist strong winds and return the sign to an upright position

## Wind Sign