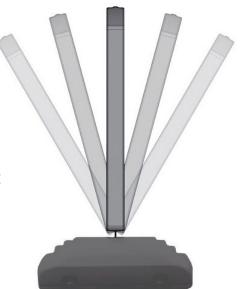

Very easy to use & setup

Quality Design

Coil springs resist strong winds and return the sign to an upright position